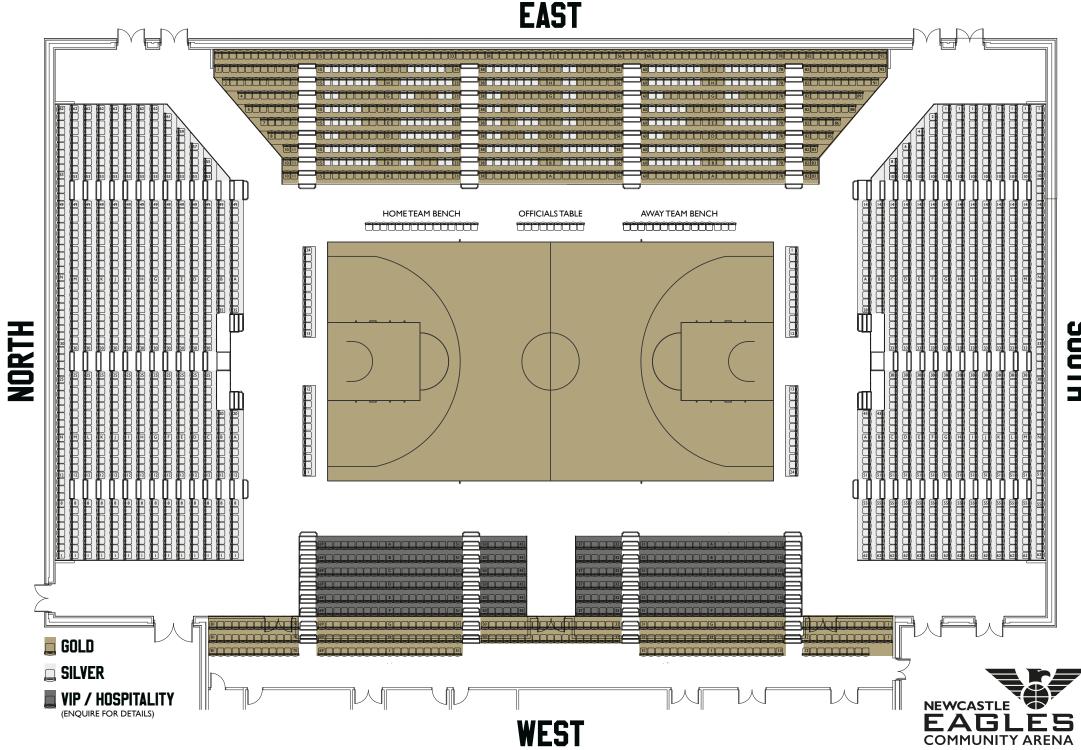

#### WHY BECOME AN EAGLES SEASON TICKET HOLDER?

Your favourite seat guaranteed for every game:

Every seat at the Eagles Community Arena is sold on a reserved basis for all customers. Buying a season ticket guarantees you the seat that you want.

Save money on every game:

Season tickets are great value with huge savings against our full ticket prices. If you don't go for a season ticket then the cheapest promotion that may be available for either the East or West Stand is £11 per game plus booking fee.