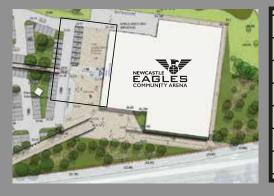

## THE WALK OF FAME

300mm x 300mm
paving stone engraved in
black on the plaza outside the of
the main entrance to the arena.

E175 OR PAY IN INSTALMENTS
STARTING WITH A DEPOSIT

3 Lines of Engraving Each Up To 28 Characters Inc. Punctuation & Spaces

Show Your Support For Our Eagles & Our Future Home

Your Name & Message

Fabulous Flournoy MBE Eagles Legend