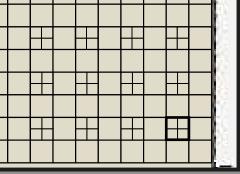

## THE WALK OF FAME

300mm x 300mm
paving stone engraved in
black on the plaza outside the of
the main entrance to the arena.

E175 OR PAY IN INSTALMENTS
STARTING WITH A DEPOSIT

3 Lines of Engraving Each Up To 28 Characters Inc. Punctuation & Spaces

Show Your Support For Our Eagles & Our Future Home

Your Name & Message

Fabulous Flournoy MBE Eagles Legend